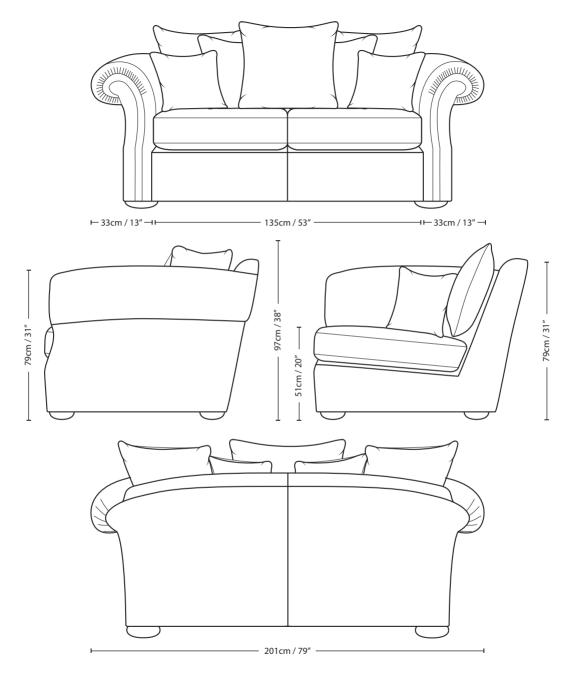

## 2.5 SEATER FLAT BACK SCATTER CUSHION

| Overall    | Overall     | Overall     | Arm        | Back Height | Seat       | Arm        | Inside Width | Seat Depth  | Seat Depth  |
|------------|-------------|-------------|------------|-------------|------------|------------|--------------|-------------|-------------|
| Height     | Width       | Depth       | Height     | of Frame    | Height     | Width      | Arm to Arm   | to Cushions | no Cushions |
| 97cm / 38" | 201cm / 79" | 114cm / 45" | 79cm / 31" | 79cm / 31"  | 51cm / 20" | 33cm / 13" | 135cm / 53"  | 53cm / 21"  | 81cm / 32"  |

Seating sizes vary to a great extent and particularly wherever there are soft cushions involved, this is magnified with front of seat to back cushion depths, whilst formal back cushions will vary with age and plumping. It is essential to note that scatter back cushion depths will adjust from which point you measure, overtime and with plumping, the accurate measurement does not exist as it will resize each and every time you enjoy its comfort.